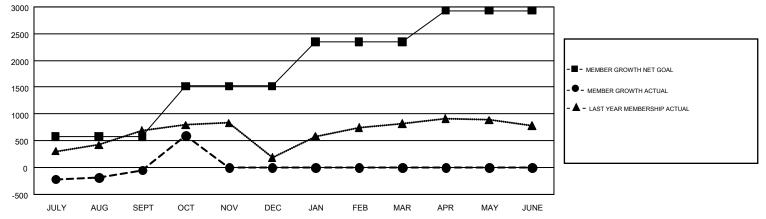

## GMT Constitutional Area 8, Group B

REPORT DOES NOT INCLUDE CLUBS IN UNDISTRICTED AREAS.

| Clubs<br>RESULTS FOR 2019-2020 |    |    |   | Members<br>RESULTS FOR 2019-2020 |     |     |     |  |
|--------------------------------|----|----|---|----------------------------------|-----|-----|-----|--|
|                                |    |    |   |                                  |     |     |     |  |
| JULY/AUG/SEPT                  | 18 | 1  | 4 | JULY/AUG/SEPT                    | 575 | 440 | 466 |  |
| OCT/NOV/DEC                    | 23 | 14 | 0 | OCT/NOV/DEC                      | 945 | 723 | 55  |  |
| JAN/FEB/MAR                    | 16 | 0  | 0 | JAN/FEB/MAR                      | 825 | 0   | 0   |  |
| APR/MAY/JUNE                   | 9  | 0  | 0 | APR/MAY/JUNE                     | 585 | 0   | 0   |  |