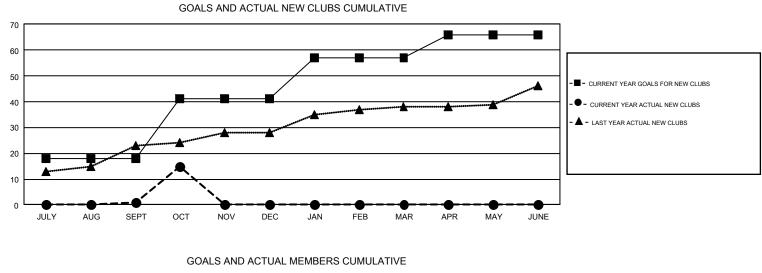

## GMT Constitutional Area 8, Group B

REPORT DOES NOT INCLUDE CLUBS IN UNDISTRICTED AREAS.

| Clubs<br>RESULTS FOR 2019-2020 |    |    |   | Members<br>RESULTS FOR 2019-2020 |     |     |     |  |
|--------------------------------|----|----|---|----------------------------------|-----|-----|-----|--|
|                                |    |    |   |                                  |     |     |     |  |
| JULY/AUG/SEPT                  | 18 | 1  | 4 | JULY/AUG/SEPT                    | 575 | 440 | 466 |  |
| OCT/NOV/DEC                    | 23 | 14 | 0 | OCT/NOV/DEC                      | 945 | 723 | 55  |  |
| JAN/FEB/MAR                    | 16 | 0  | 0 | JAN/FEB/MAR                      | 825 | 0   | 0   |  |
| APR/MAY/JUNE                   | 9  | 0  | 0 | APR/MAY/JUNE                     | 585 | 0   | 0   |  |